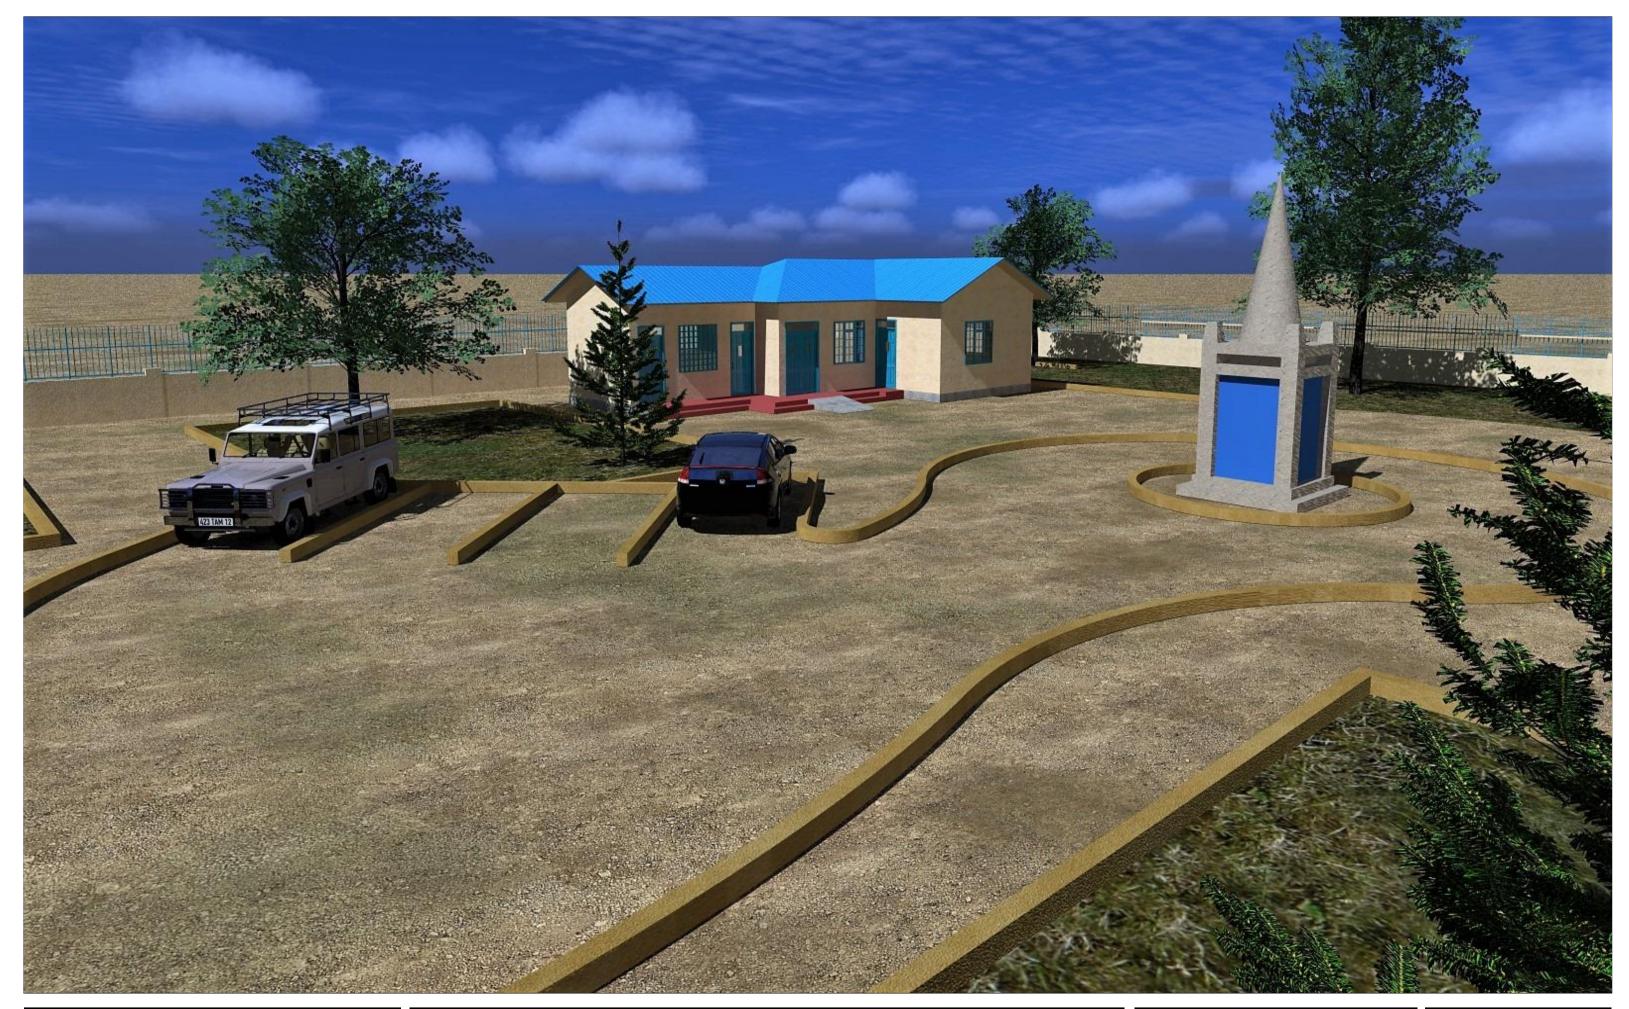

### **PROJECT DETAILS**

Project Tittle:

Client

IOM Reintegration and Durable Solutions (RDS) Unit

| Drawing Tittle:          |                        | Revision No. |        |
|--------------------------|------------------------|--------------|--------|
| 3 DIMENSIONAL PROJECTION |                        |              |        |
| Drawn by:                | Checked & Approved by: | Sheet No.    | Scale: |
| A.K                      | Hassan Abdisamad       | 3D-01        | N/A    |
| Date: July 2018          | ARCHITECTURAL DRAWINGS |              |        |

# **PROJECT DETAILS**

REHABILITATION OF ORIENTATION CENTRE IN DOLOW

Project Tittle:

Client

IOM Reintegration and Durable Solutions (RDS) Unit

| Drawing Tittle:          |                        | Revision No. |        |
|--------------------------|------------------------|--------------|--------|
| 3 DIMENSIONAL PROJECTION |                        | -            |        |
| Drawn by:                | Checked & Approved by: | Sheet No.    | Scale: |
| A.K                      | Hassan Abdisamad       | 3D-02        | N/A    |
| Date: July 2018          | ARCHITECTURAL DRAWINGS |              |        |

### **PROJECT DETAILS**

Project Tittle:

IOM • OIM

Client

IOM Reintegration and Durable Solutions (RDS) Unit

| Drawing Tittle:          |                        | Revision No. |        |
|--------------------------|------------------------|--------------|--------|
| 3 DIMENSIONAL PROJECTION |                        |              |        |
| Drawn by:                | Checked & Approved by: | Sheet No.    | Scale: |
| A.K                      | Hassan Abdisamad       | 3D-03        | N/A    |
| Date: July 2018          | ARCHITECTURAL DRAWINGS |              |        |

#### **PROJECT DETAILS**

REHABILITATION OF ORIENTATION CENTRE IN DOLOW

Project Tittle:

IOM • OIM

Client

IOM Reintegration and Durable Solutions (RDS) Unit

| Drawing Tittle:          |           | Revision No.           |           |        |
|--------------------------|-----------|------------------------|-----------|--------|
| 3 DIMENSIONAL PROJECTION |           |                        |           |        |
| Drawn b                  | by:       | Checked & Approved by: | Sheet No. | Scale: |
|                          | A.K       | Hassan Abdisamad       | 3D-04     | N/A    |
| Date:                    | July 2018 | ARCHITECTURAL DRAWINGS |           |        |

# **PROJECT DETAILS**

REHABILITATION OF ORIENTATION CENTRE IN DOLOW

Project Tittle:

Client

IOM Reintegration and Durable Solutions (RDS) Unit

| Drawing Tittle:          |                        | Revision No. |        |
|--------------------------|------------------------|--------------|--------|
| 3 DIMENSIONAL PROJECTION |                        |              |        |
| Drawn by:                | Checked & Approved by: | Sheet No.    | Scale: |
| А.К                      | Hassan Abdisamad       | 3D-05        | N/A    |
| Date: July 2018          | ARCHITECTURAL DRAWINGS |              |        |