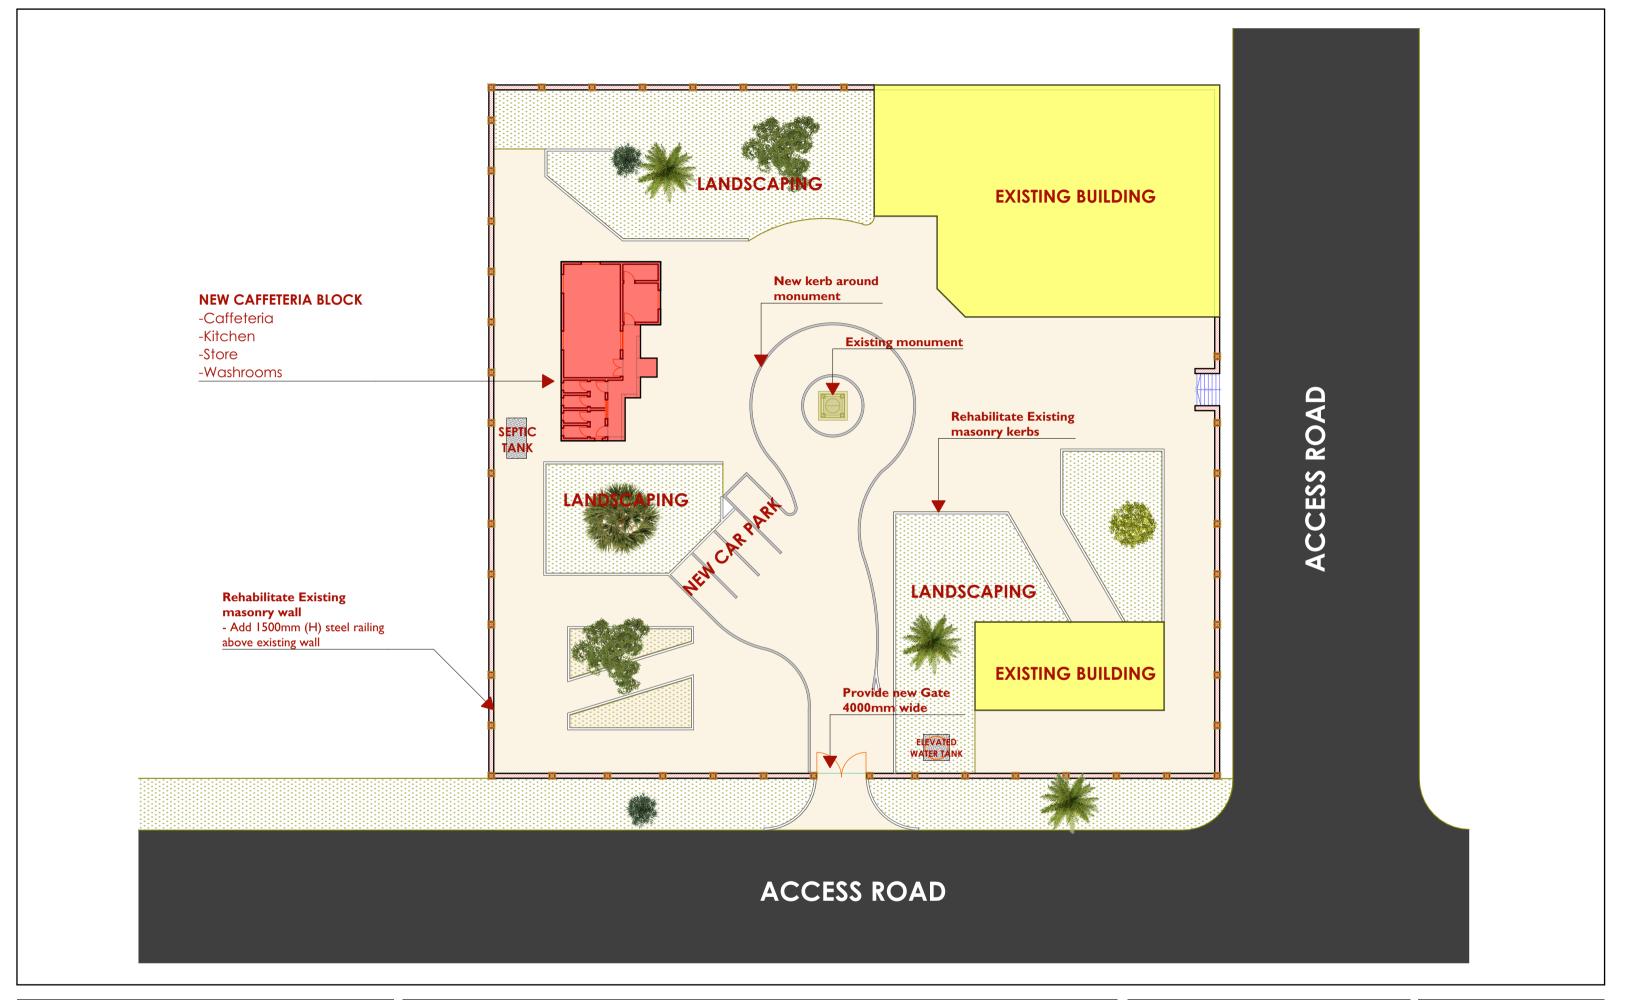

# **PROJECT DETAILS**

**Project Tittle:** 

Client

IOM Reintegration and Durable Solutions (RDS) Unit

| Drawin             | ıg Tittle: |                        | Revision No. |        |  |
|--------------------|------------|------------------------|--------------|--------|--|
| PROPOSED SITE PLAN |            |                        |              |        |  |
| Drawn              | by:        | Checked & Approved by: | Sheet No.    | Scale: |  |
| A.K                |            | Hassan Abdisamad       | A-02 1:300   |        |  |
| Date:              | July 2018  | ARCHITECTURAL DRAWINGS |              |        |  |