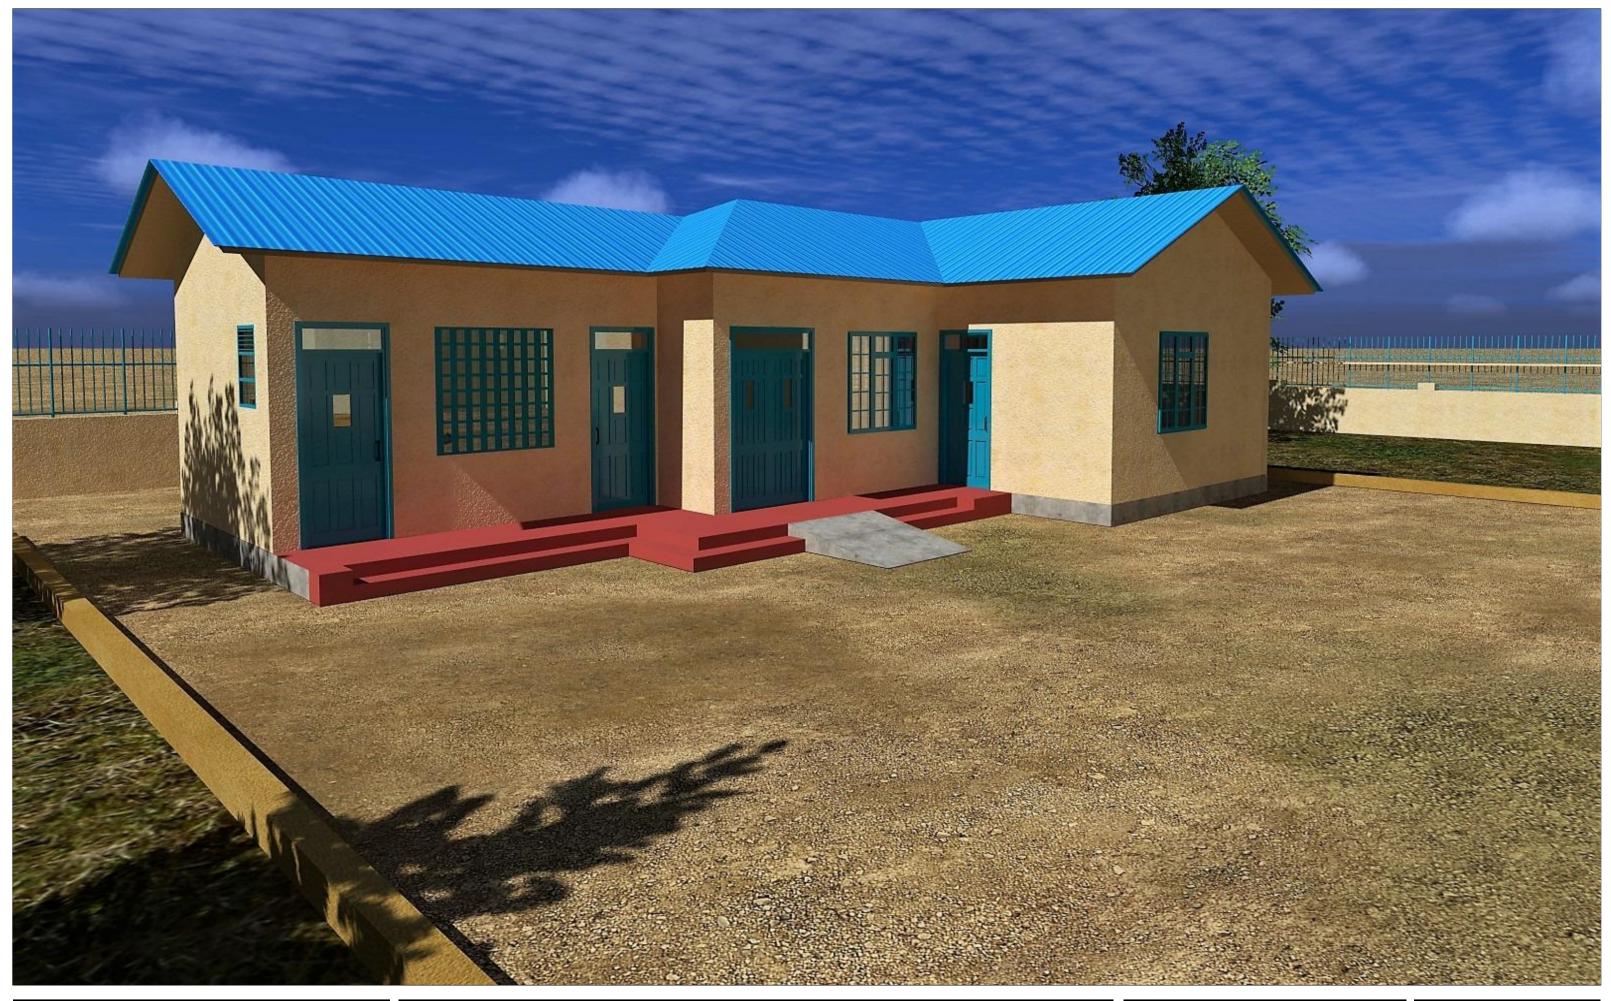

### **PROJECT DETAILS**

Project Tittle:

Client

IOM Reintegration and Durable Solutions (RDS) Unit

| Drawing Tittle:          |                        | Revision No. |        |
|--------------------------|------------------------|--------------|--------|
| 3 DIMENSIONAL PROJECTION |                        |              |        |
| Drawn by:                | Checked & Approved by: | Sheet No.    | Scale: |
| A.K                      | Hassan Abdisamad       | 3D-01        | N/A    |
| Date: July 2018          | ARCHITECTURAL DRAWINGS |              |        |

# **PROJECT DETAILS**

REHABILITATION OF ORIENTATION CENTRE IN DOLOW

Project Tittle:

Client

IOM Reintegration and Durable Solutions (RDS) Unit

| Drawing Tittle:          |                        | Revision No. |        |
|--------------------------|------------------------|--------------|--------|
| 3 DIMENSIONAL PROJECTION |                        | -            |        |
| Drawn by:                | Checked & Approved by: | Sheet No.    | Scale: |
| A.K                      | Hassan Abdisamad       | 3D-02        | N/A    |
| Date: July 2018          | ARCHITECTURAL DRAWINGS |              |        |

### **PROJECT DETAILS**

Project Tittle:

IOM • OIM

Client

IOM Reintegration and Durable Solutions (RDS) Unit

| Drawing Tittle:          |                        | Revision No. |        |
|--------------------------|------------------------|--------------|--------|
| 3 DIMENSIONAL PROJECTION |                        |              |        |
| Drawn by:                | Checked & Approved by: | Sheet No.    | Scale: |
| A.K                      | Hassan Abdisamad       | 3D-03        | N/A    |
| Date: July 2018          | ARCHITECTURAL DRAWINGS |              |        |

#### **PROJECT DETAILS**

REHABILITATION OF ORIENTATION CENTRE IN DOLOW

Project Tittle:

IOM • OIM

Client

IOM Reintegration and Durable Solutions (RDS) Unit

| Drawing Tittle:          |           | Revision No.           |           |        |
|--------------------------|-----------|------------------------|-----------|--------|
| 3 DIMENSIONAL PROJECTION |           |                        |           |        |
| Drawn b                  | by:       | Checked & Approved by: | Sheet No. | Scale: |
|                          | A.K       | Hassan Abdisamad       | 3D-04     | N/A    |
| Date:                    | July 2018 | ARCHITECTURAL DRAWINGS |           |        |

# **PROJECT DETAILS**

REHABILITATION OF ORIENTATION CENTRE IN DOLOW

Project Tittle:

Client

IOM Reintegration and Durable Solutions (RDS) Unit

| Drawing Tittle:          |                        | Revision No. |        |
|--------------------------|------------------------|--------------|--------|
| 3 DIMENSIONAL PROJECTION |                        |              |        |
| Drawn by:                | Checked & Approved by: | Sheet No.    | Scale: |
| А.К                      | Hassan Abdisamad       | 3D-05        | N/A    |
| Date: July 2018          | ARCHITECTURAL DRAWINGS |              |        |