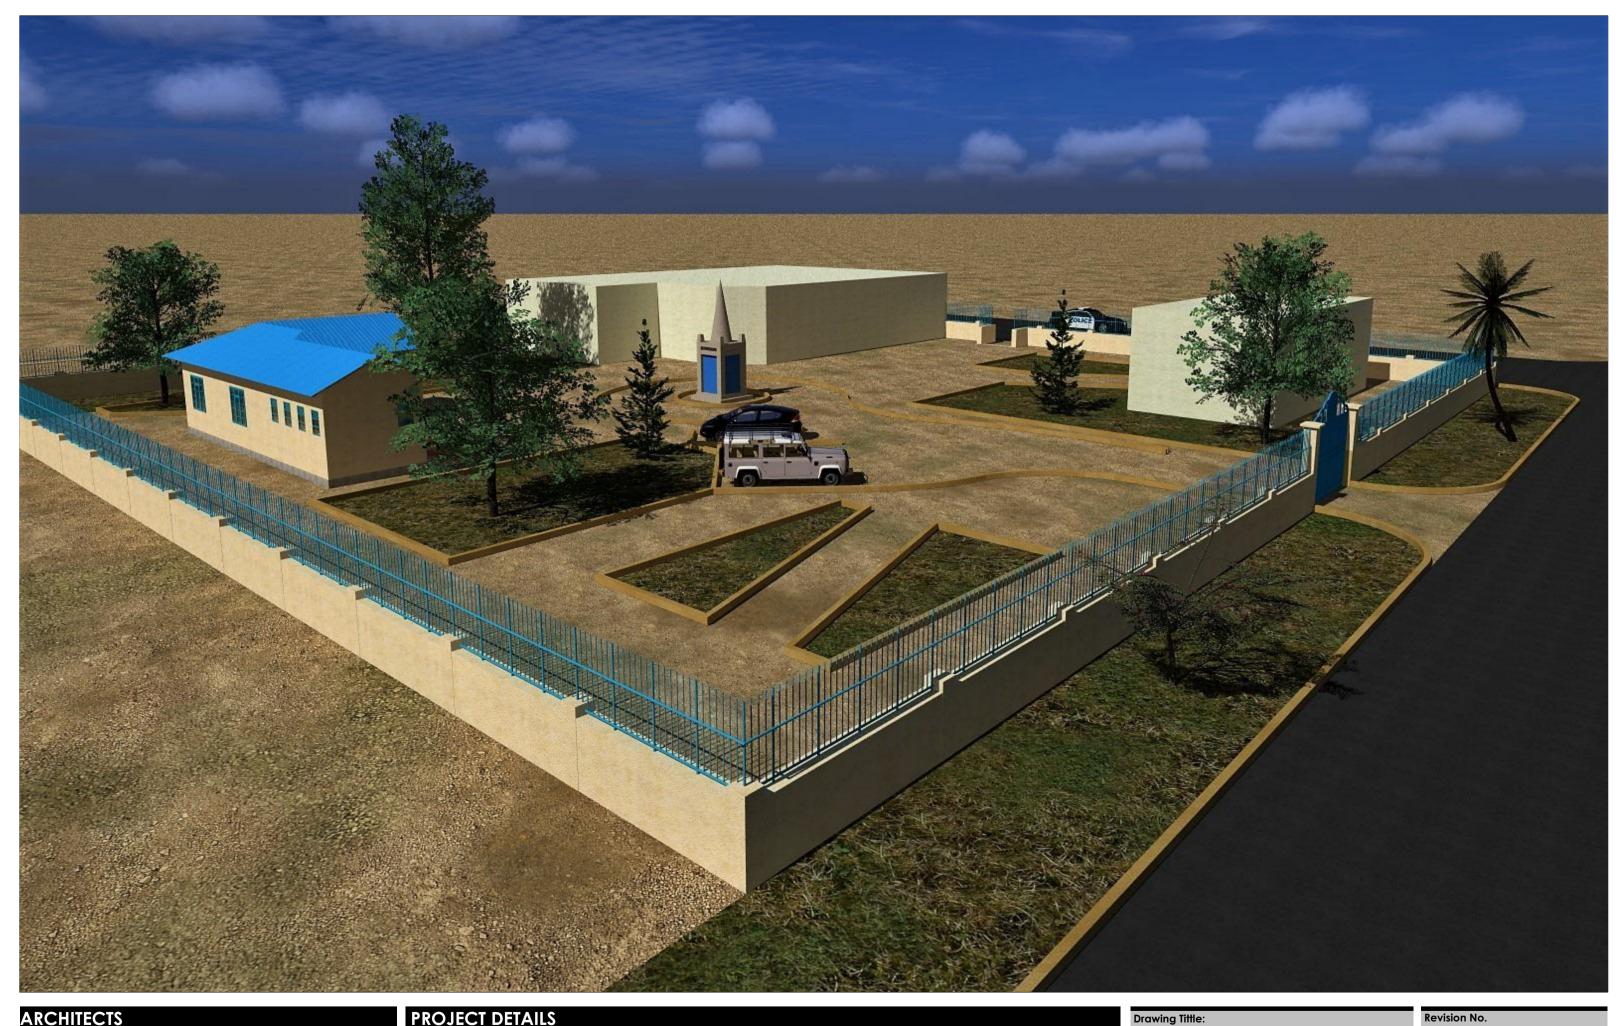

### **PROJECT DETAILS**

Project Tittle:

Client

IOM Reintegration and Durable Solutions (RDS) Unit

| Drawing Tittle:          |                        | Revision No. |        |
|--------------------------|------------------------|--------------|--------|
| 3 DIMENSIONAL PROJECTION |                        |              |        |
| Drawn by:                | Checked & Approved by: | Sheet No.    | Scale: |
| A.K                      | Hassan Abdisamad       | 3D-01        | N/A    |
| Date: July 2018          | ARCHITECTURAL DRAWINGS |              |        |