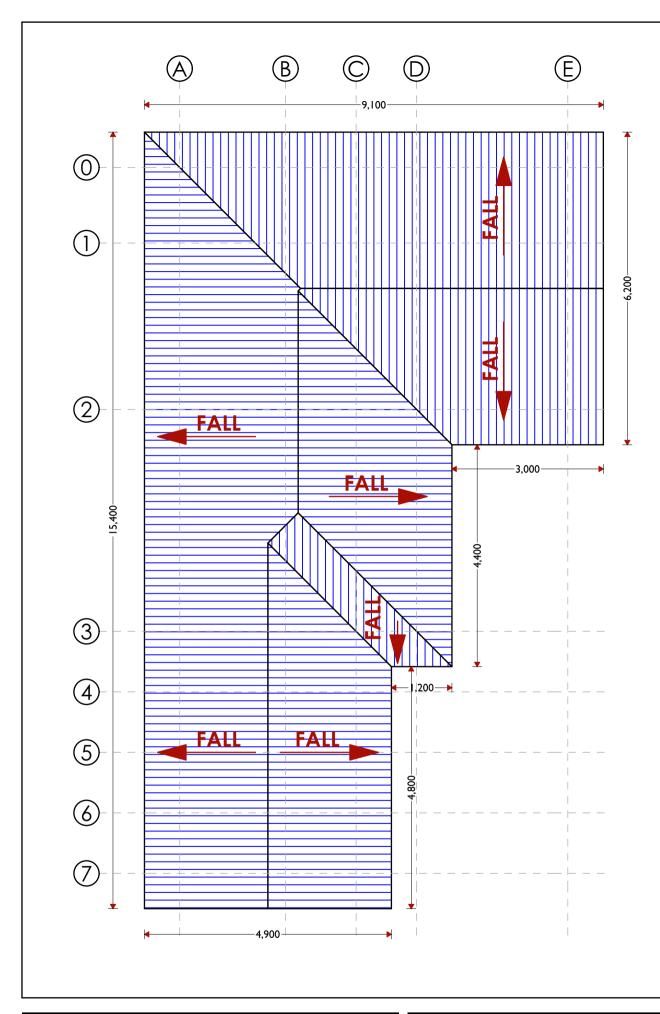

**REHABILITATION OF ORIENTATION CENTRE** IN DOLOW

Project Tittle:

Client

IOM Reintegration and Durable Solutions (RDS) Unit

| Drawing Tittle:  |                        | Revision No. |            |
|------------------|------------------------|--------------|------------|
| PROPOSED FENCE E | EXTENSION              |              |            |
| Drawn by:        | Checked & Approved by: | Sheet No.    | Scale:     |
| A.K              | Hassan Abdisamad       | A-06         | 1:60/1:250 |
| Date: July 2018  | ARCHITECT              |              | WINGS      |