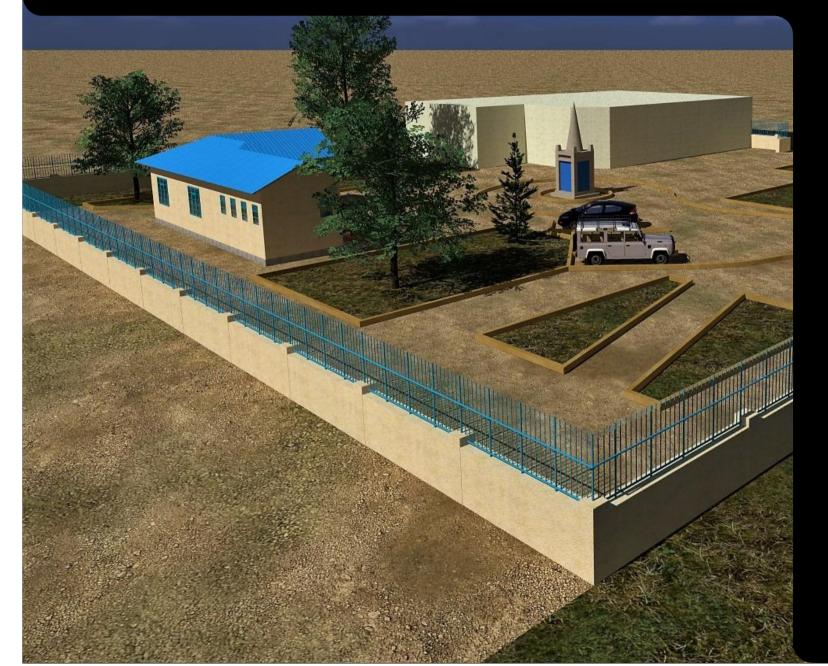

### **PROJECT DETAILS**

Project Tittle:

Client

IOM Reintegration and Durable Solutions (RDS) Unit

| Drawing Tittle:          |                        | Revision No. |        |
|--------------------------|------------------------|--------------|--------|
| 3 DIMENSIONAL PROJECTION |                        |              |        |
| Drawn by:                | Checked & Approved by: | Sheet No.    | Scale: |
| A.K                      | Hassan Abdisamad       | 3D-01        | N/A    |
| Date: July 2018          | ARCHITECTURAL DRAWINGS |              |        |

# **PROJECT DETAILS**

REHABILITATION OF ORIENTATION CENTRE IN DOLOW

Project Tittle:

Client

IOM Reintegration and Durable Solutions (RDS) Unit

| Drawing Tittle:          |                        | Revision No. |        |
|--------------------------|------------------------|--------------|--------|
| 3 DIMENSIONAL PROJECTION |                        | -            |        |
| Drawn by:                | Checked & Approved by: | Sheet No.    | Scale: |
| A.K                      | Hassan Abdisamad       | 3D-02        | N/A    |
| Date: July 2018          | ARCHITECTURAL DRAWINGS |              |        |

### **PROJECT DETAILS**

Project Tittle:

IOM • OIM

Client

IOM Reintegration and Durable Solutions (RDS) Unit

| Drawing Tittle:          |                        | Revision No. |        |
|--------------------------|------------------------|--------------|--------|
| 3 DIMENSIONAL PROJECTION |                        |              |        |
| Drawn by:                | Checked & Approved by: | Sheet No.    | Scale: |
| A.K                      | Hassan Abdisamad       | 3D-03        | N/A    |
| Date: July 2018          | ARCHITECTURAL DRAWINGS |              |        |

#### **PROJECT DETAILS**

REHABILITATION OF ORIENTATION CENTRE IN DOLOW

Project Tittle:

IOM • OIM

Client

IOM Reintegration and Durable Solutions (RDS) Unit

| Drawing Tittle:          |           | Revision No.           |           |        |
|--------------------------|-----------|------------------------|-----------|--------|
| 3 DIMENSIONAL PROJECTION |           |                        |           |        |
| Drawn b                  | by:       | Checked & Approved by: | Sheet No. | Scale: |
|                          | A.K       | Hassan Abdisamad       | 3D-04     | N/A    |
| Date:                    | July 2018 | ARCHITECTURAL DRAWINGS |           |        |

# **PROJECT DETAILS**

REHABILITATION OF ORIENTATION CENTRE IN DOLOW

Project Tittle:

Client

IOM Reintegration and Durable Solutions (RDS) Unit

| Drawing Tittle:          |                        | Revision No. |        |
|--------------------------|------------------------|--------------|--------|
| 3 DIMENSIONAL PROJECTION |                        |              |        |
| Drawn by:                | Checked & Approved by: | Sheet No.    | Scale: |
| А.К                      | Hassan Abdisamad       | 3D-05        | N/A    |
| Date: July 2018          | ARCHITECTURAL DRAWINGS |              |        |