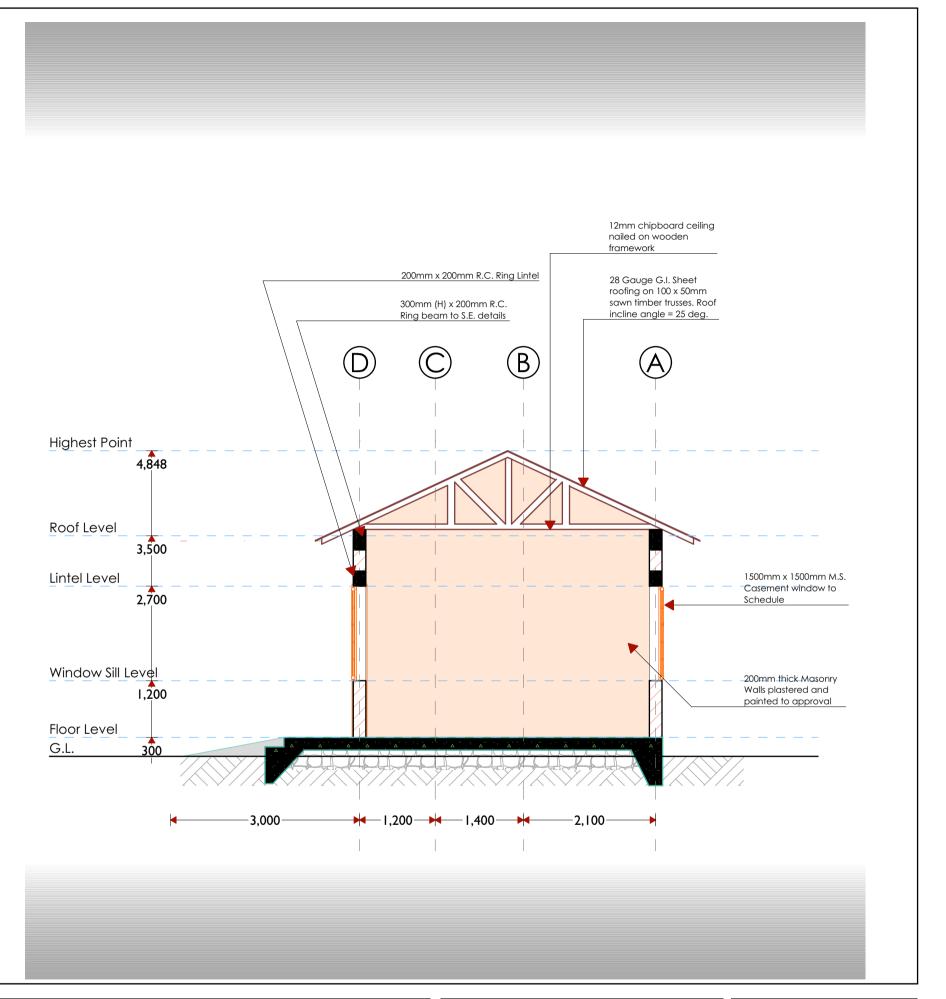

**REHABILITATION OF ORIENTATION CENTRE** IN DOLOW

Project Tittle:

Client

IOM Reintegration and Durable Solutions (RDS) Unit

| Drawing Tittle:  |                        | Revision No. |            |
|------------------|------------------------|--------------|------------|
| PROPOSED FENCE E | EXTENSION              |              |            |
| Drawn by:        | Checked & Approved by: | Sheet No.    | Scale:     |
| A.K              | Hassan Abdisamad       | A-06         | 1:60/1:250 |
| Date: July 2018  | ARCHITECT              |              | WINGS      |