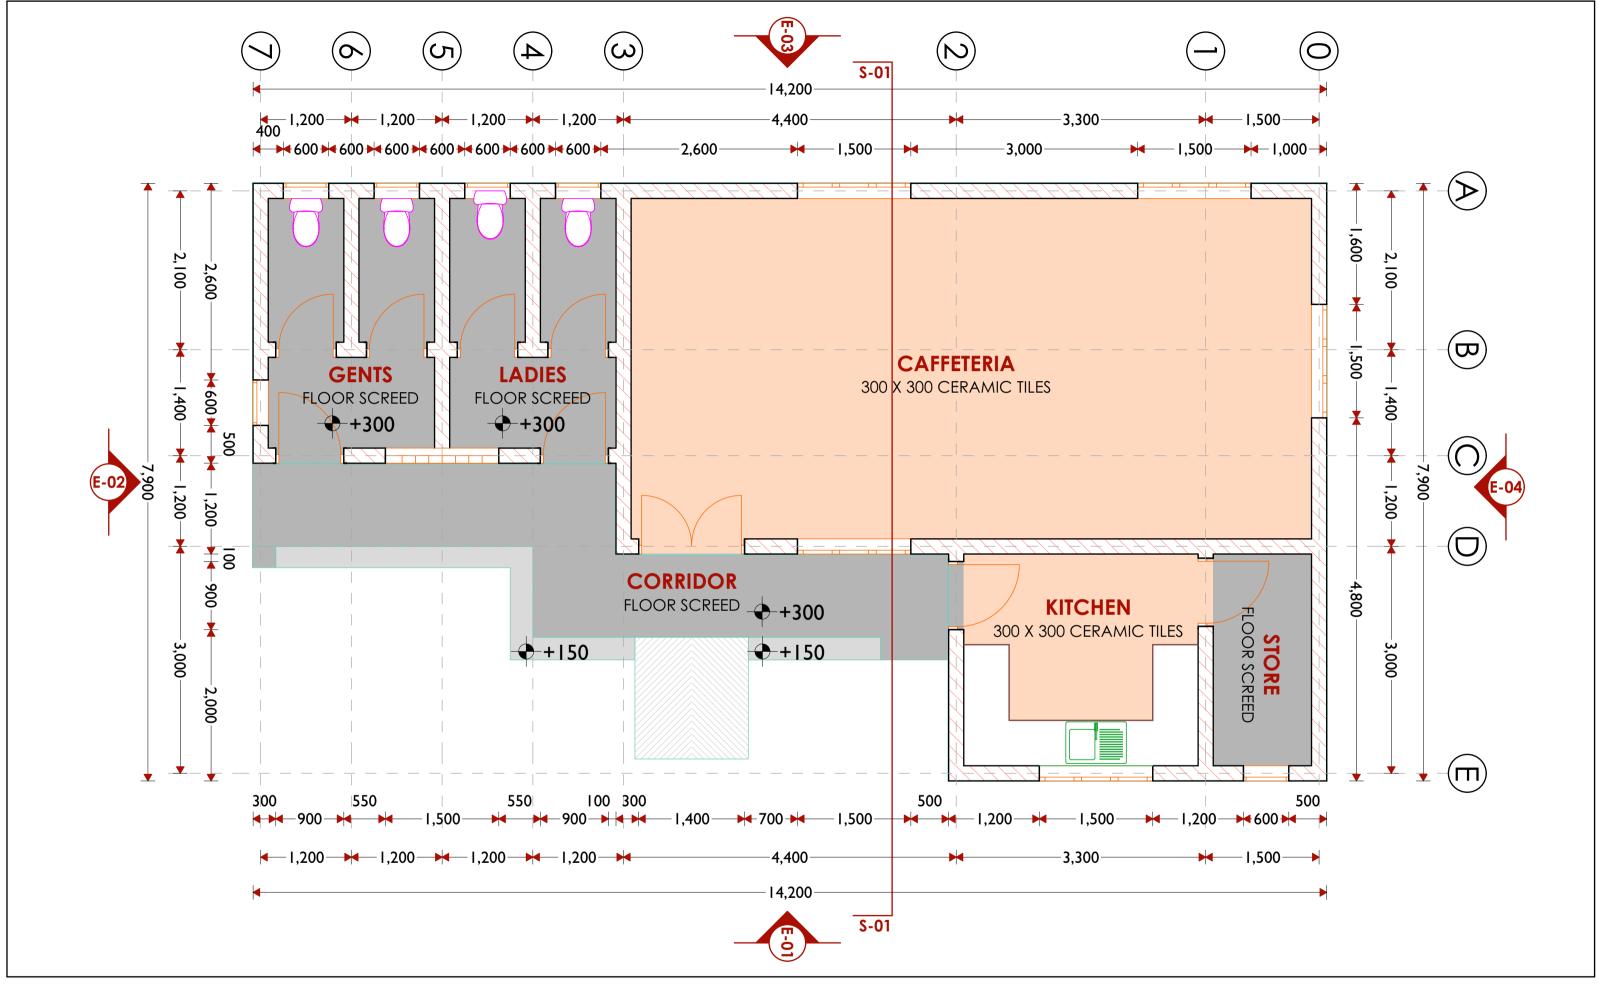

| ng Tittle:                     |                        | Revision No. |        |
|--------------------------------|------------------------|--------------|--------|
| PROPOSED CAFFETERIA FLOOR PLAN |                        |              |        |
| ı by:                          | Checked & Approved by: | Sheet No.    | Scale: |
| A.K                            | Hassan Abdisamad       | A-03         | 1:45   |
| July 2018                      | ARCHITECT              |              | WINGS  |