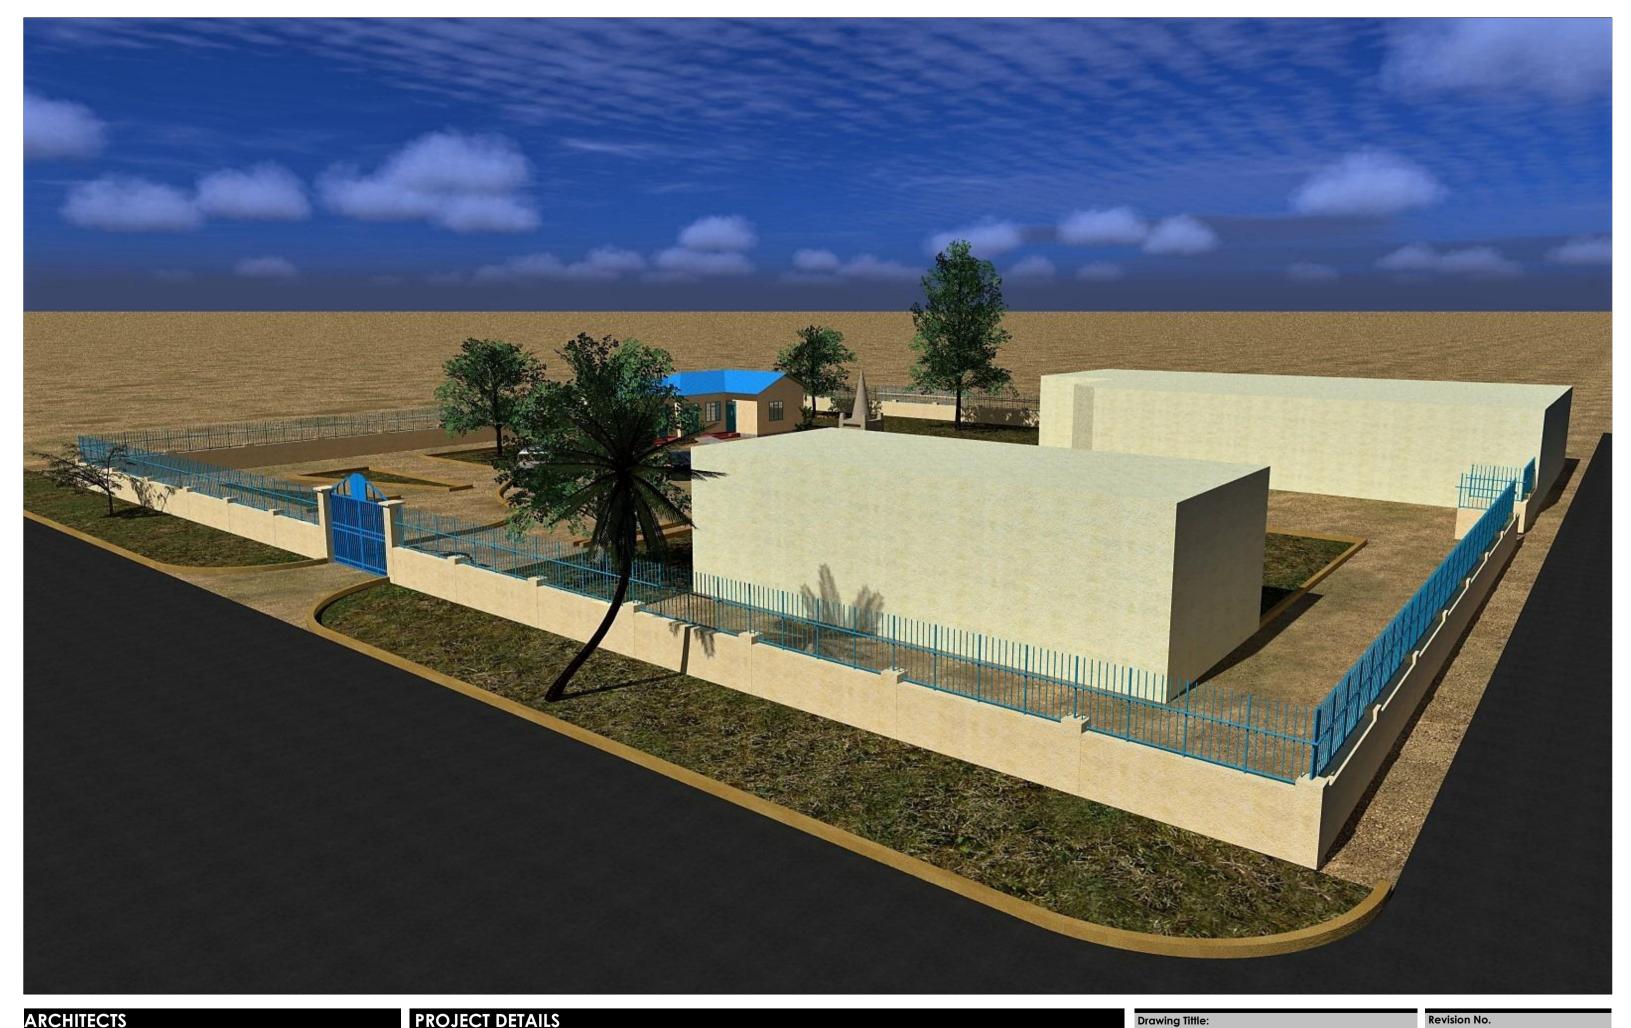

# **PROJECT DETAILS**

REHABILITATION OF ORIENTATION CENTRE IN DOLOW

Project Tittle:

Client

IOM Reintegration and Durable Solutions (RDS) Unit

| Drawing Tittle:          |                        | Revision No. |        |
|--------------------------|------------------------|--------------|--------|
| 3 DIMENSIONAL PROJECTION |                        | -            |        |
| Drawn by:                | Checked & Approved by: | Sheet No.    | Scale: |
| A.K                      | Hassan Abdisamad       | 3D-02        | N/A    |
| Date: July 2018          | ARCHITECTURAL DRAWINGS |              |        |