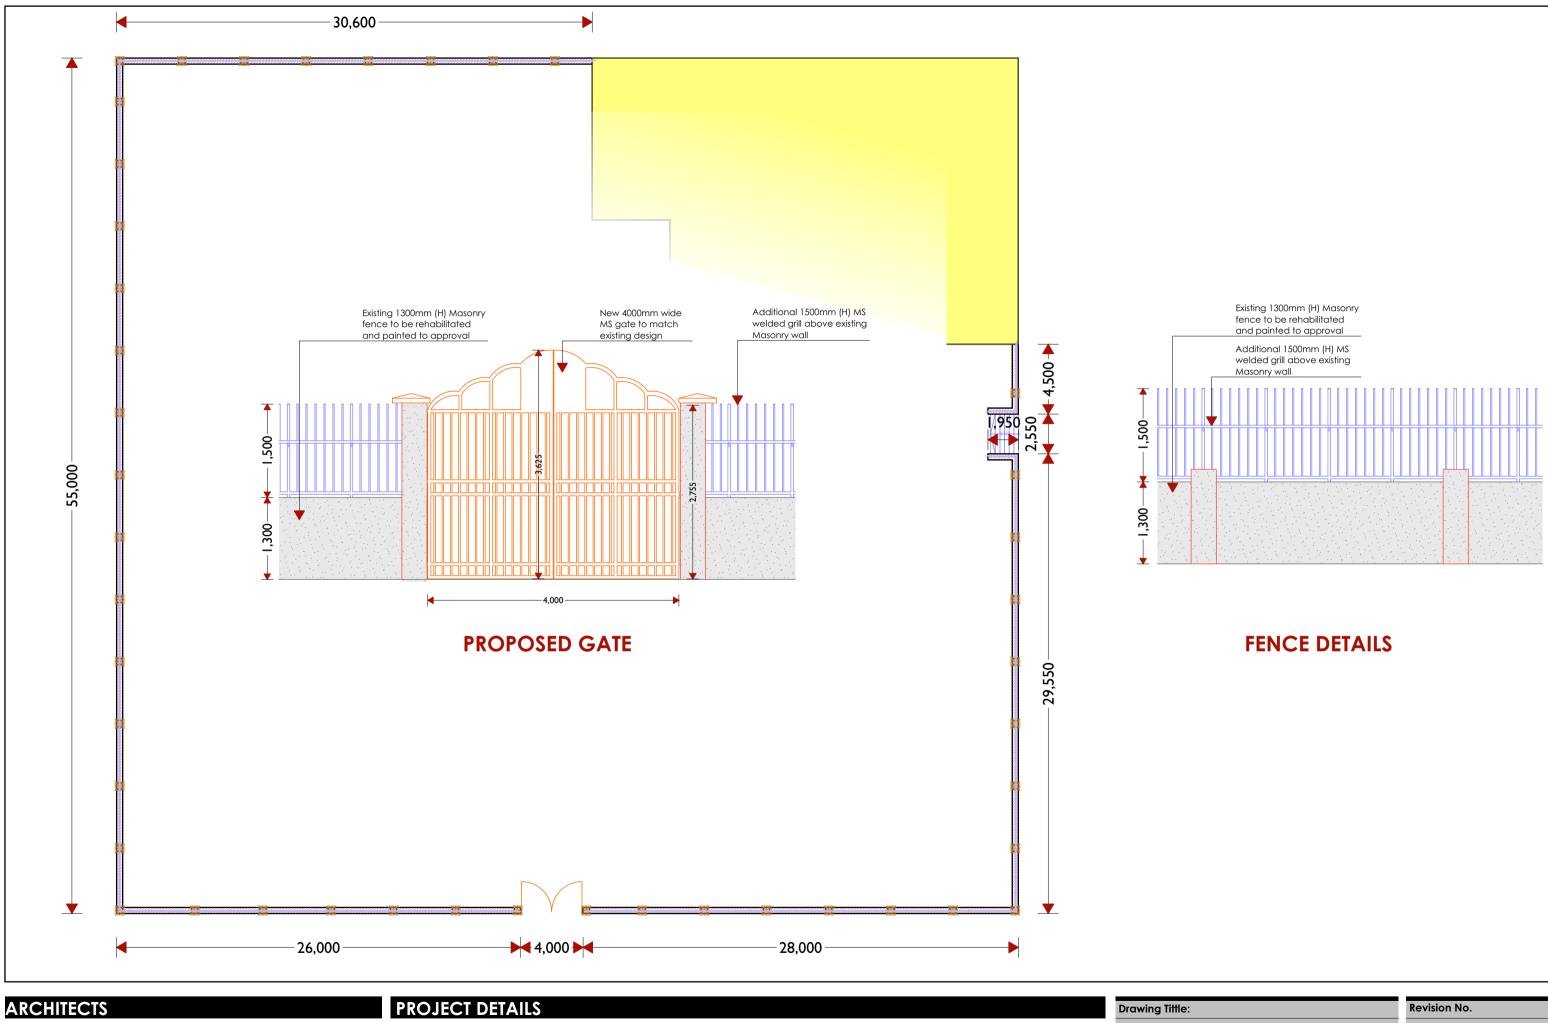

**REHABILITATION OF ORIENTATION CENTRE** IN DOLOW

Project Tittle:

Client

IOM Reintegration and Durable Solutions (RDS) Unit

| Drawing Tittle:  |                        | Revision No. |            |
|------------------|------------------------|--------------|------------|
| PROPOSED FENCE E | EXTENSION              |              |            |
| Drawn by:        | Checked & Approved by: | Sheet No.    | Scale:     |
| A.K              | Hassan Abdisamad       | A-06         | 1:60/1:250 |
| Date: July 2018  | ARCHITECT              |              | WINGS      |

| OPENING IMAGE | NAME | QTY | WIDTH | HEIGHT | DESCRIPTIO                                                                                             |
|---------------|------|-----|-------|--------|--------------------------------------------------------------------------------------------------------|
|               | D-01 | 4   | 900   | 2400   | M.S. Panel Swing E<br>with lockable doo<br>and 3 welded hing                                           |
|               | D-02 | 1   | 1500  | 2400   | M.S. Panel Double<br>Door with lockable<br>latch and 3 welde<br>hinges on each sic                     |
|               | D-03 | 4   | 800   | 2400   | Wooden Flush Swir<br>with lockable doo<br>and 3 hinges                                                 |
|               | W-01 | 5   | 1500  | 1500   | M.S. Casement Wir<br>with fixed main sas<br>side hung side sash<br>a top hung transor<br>the main sash |
|               | W-02 | 6   | 600   | 900    | M.S. Casement Wir<br>with Louvred transc                                                               |
|               | W-03 | 1   | 1500  | 1500   | Precast Concrete<br>Ventilation blocks                                                                 |

| NC                                       |  |
|------------------------------------------|--|
| Door<br>or latch<br>nges                 |  |
| e Swing<br>le door<br>ed<br>ide          |  |
| ving Door<br>or latch                    |  |
| indow<br>Ish and<br>Shes and<br>Im above |  |
| indow<br>som                             |  |
|                                          |  |

| ng Tittle:   |                                            | Revision No.      |               |
|--------------|--------------------------------------------|-------------------|---------------|
| OPENINGS SCI | HEDULE                                     |                   |               |
| ı by:<br>A.K | Checked & Approved by:<br>Hassan Abdisamad | Sheet No.<br>A-07 | Scale:<br>N/A |
| July 2018    |                                            |                   |               |
| 3019 2010    |                                            |                   |               |