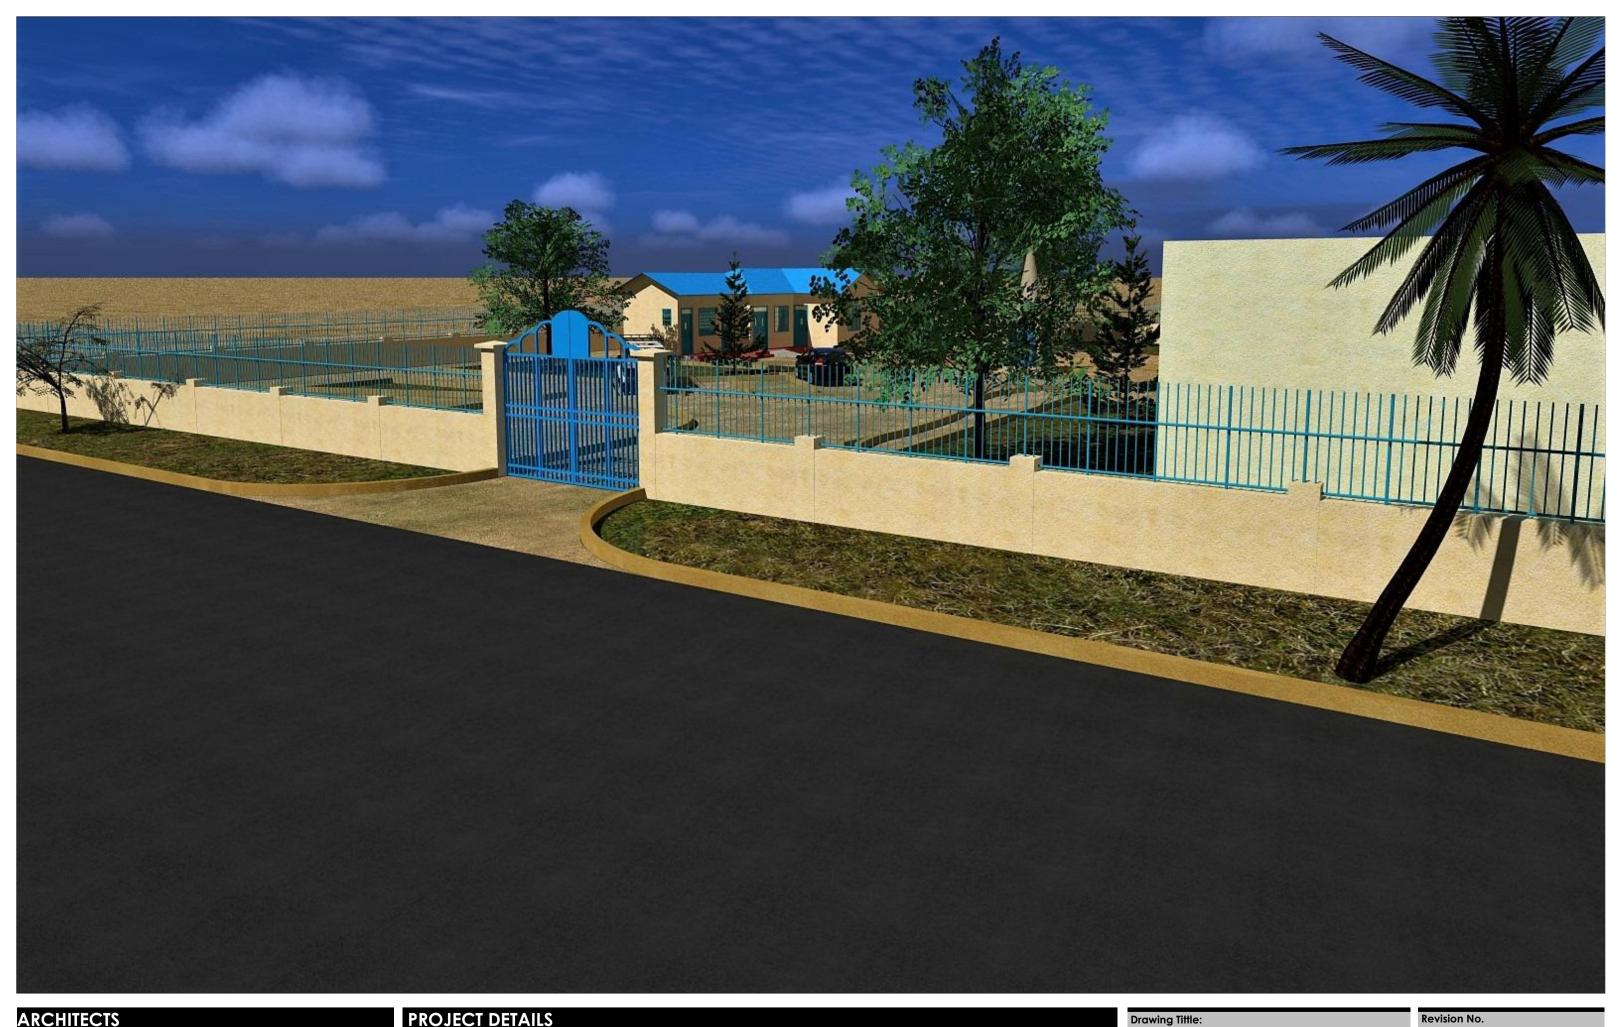

### **PROJECT DETAILS**

Project Tittle:

Client

IOM Reintegration and Durable Solutions (RDS) Unit

| Drawing Tittle:          |                        | Revision No. |        |
|--------------------------|------------------------|--------------|--------|
| 3 DIMENSIONAL PROJECTION |                        |              |        |
| Drawn by:                | Checked & Approved by: | Sheet No.    | Scale: |
| A.K                      | Hassan Abdisamad       | 3D-01        | N/A    |
| Date: July 2018          | ARCHITECTURAL DRAWINGS |              |        |