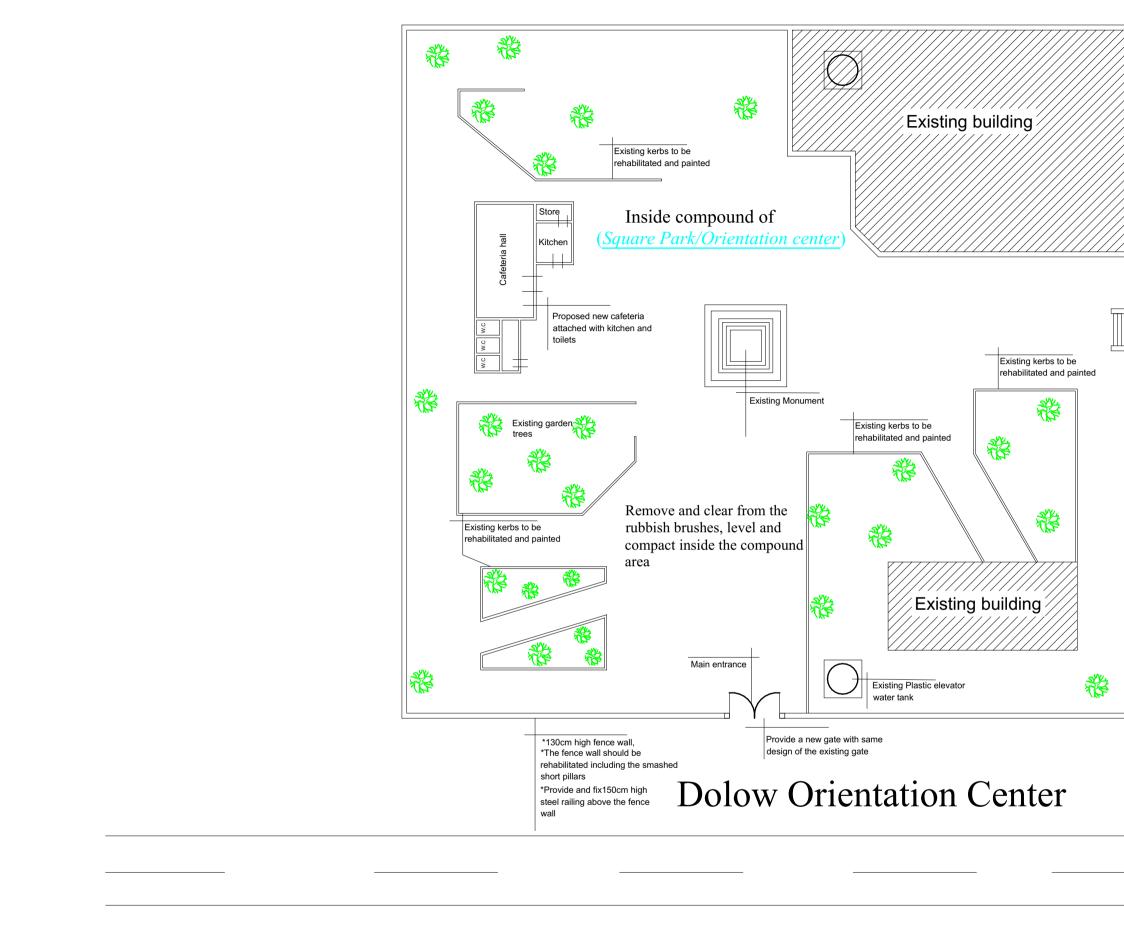

# **PROJECT DETAILS**

Project Tittle:

Client

IOM Reintegration and Durable Solutions (RDS) Unit

Date:

| d                          |             |   |              |  |
|----------------------------|-------------|---|--------------|--|
|                            |             |   |              |  |
|                            |             |   |              |  |
|                            |             |   |              |  |
| SVE.                       |             |   |              |  |
|                            |             |   |              |  |
|                            |             |   |              |  |
|                            |             |   |              |  |
|                            |             |   |              |  |
| Drawing Tittle:<br>EXISTIN | G SITE PLAN | I | Revision No. |  |
|                            |             |   |              |  |

| Drawn | by: |
|-------|-----|
|       |     |

A.K

Date: July 2018

**ARCHITECTURAL DRAWINGS** 

A-01

Scale:

1:300

Checked & Approved by: Sheet No.