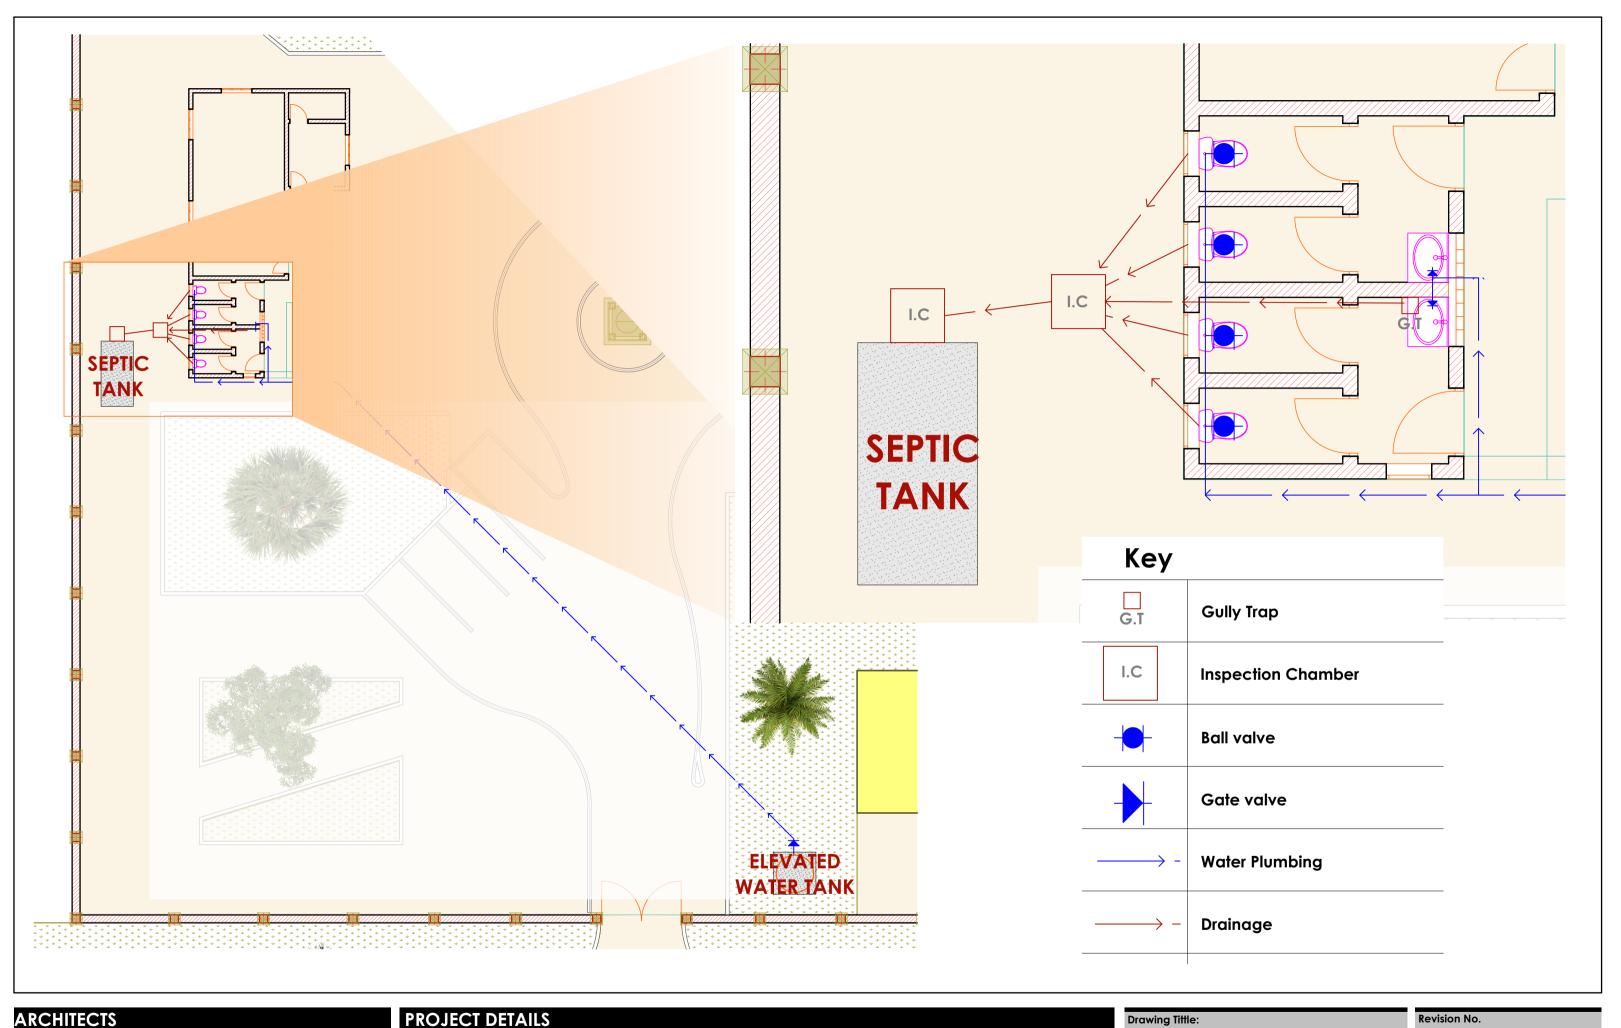

Client

IOM Reintegration and Durable Solutions (RDS) Unit

| Drawing Tittle:   |                        | Revision No. |        |
|-------------------|------------------------|--------------|--------|
| MECHANICAL LAYOUT |                        |              |        |
| Drawn by:         | Checked & Approved by: | Sheet No.    | Scale: |
| A.K               | Hassan Abdisamad       |              |        |
| Date: July 2018   | MECHANICAL DRAWINGS    |              |        |