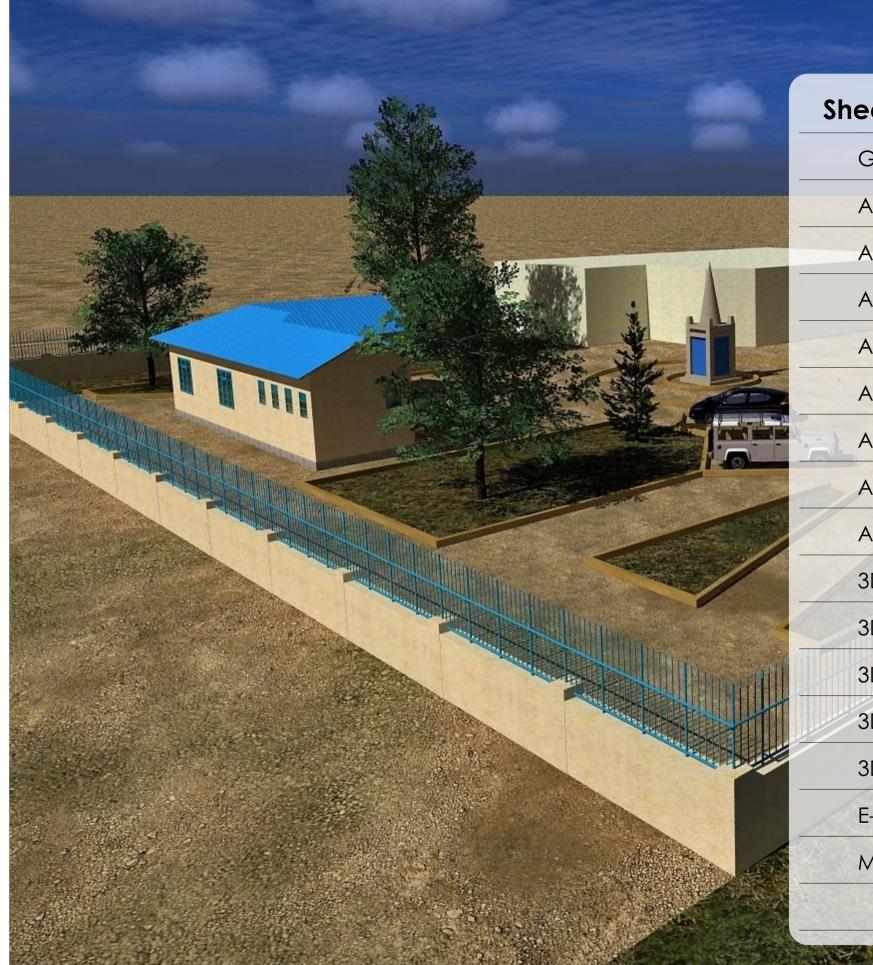

### **PROJECT DETAILS**

Project Tittle:

Client

IOM Reintegration and Durable Solutions (RDS) Unit

| Drawing Tittle:          |                        | Revision No. |        |
|--------------------------|------------------------|--------------|--------|
| 3 DIMENSIONAL PROJECTION |                        |              |        |
| Drawn by:                | Checked & Approved by: | Sheet No.    | Scale: |
| A.K                      | Hassan Abdisamad       | 3D-01        | N/A    |
| Date: July 2018          | ARCHITECTURAL DRAWINGS |              |        |