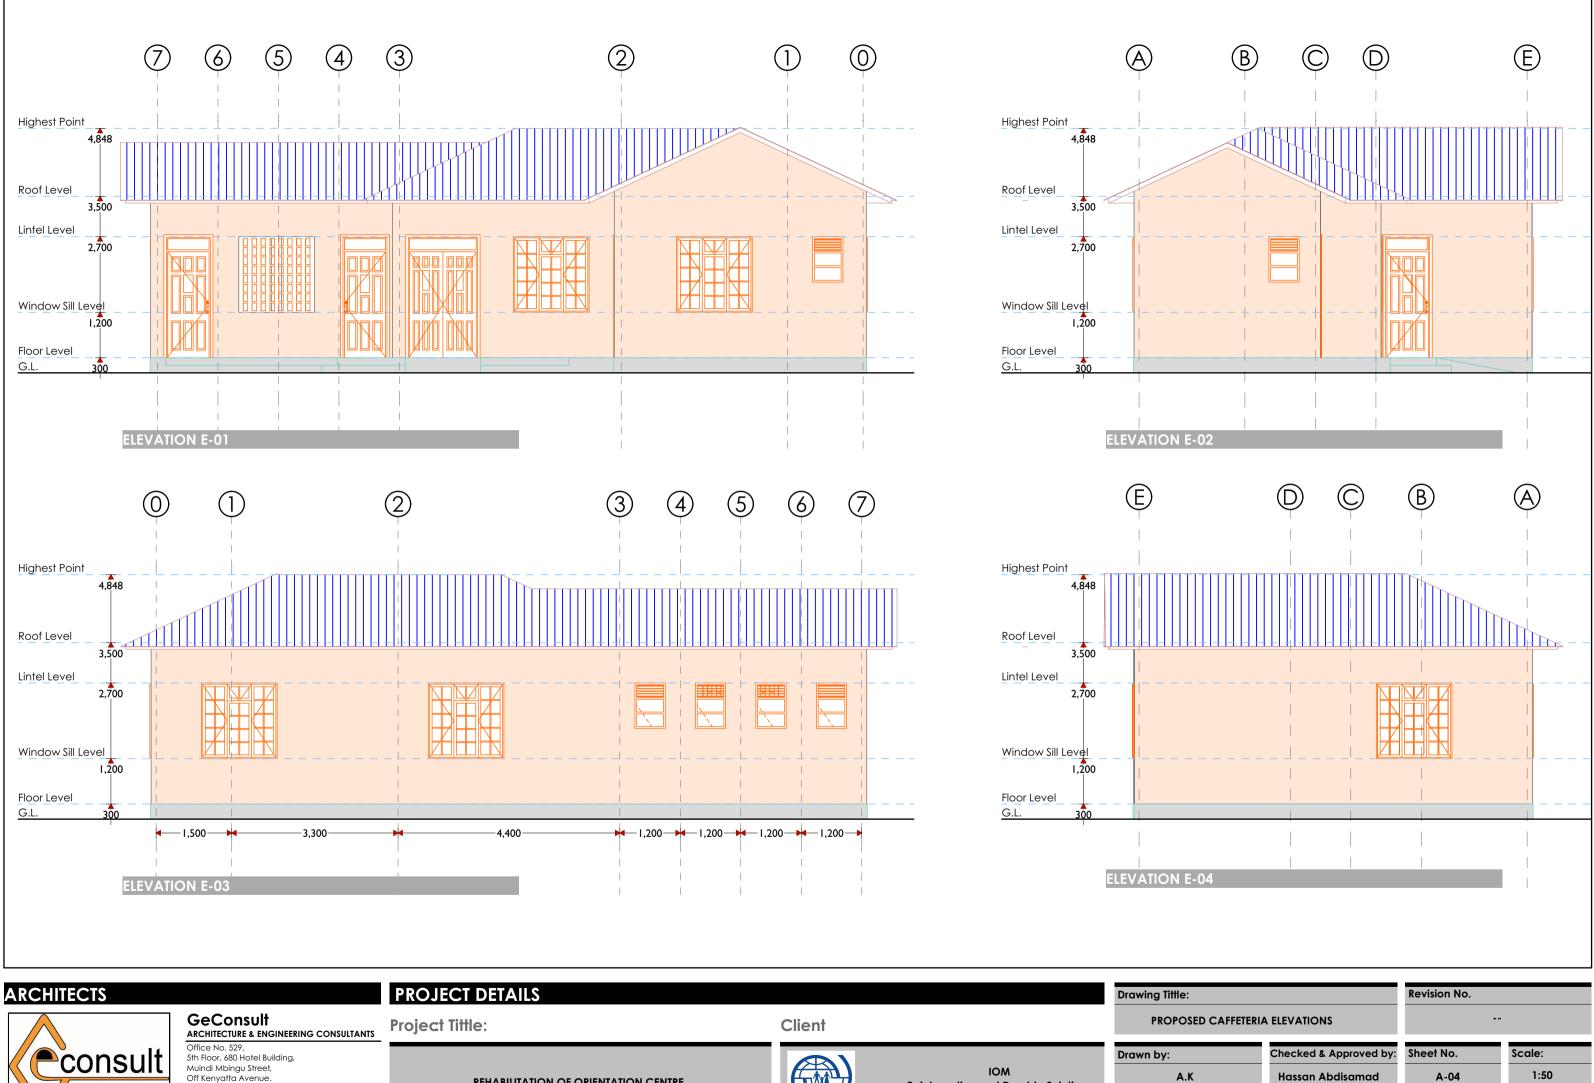

**Project Tittle:** 

**REHABILITATION OF ORIENTATION CENTRE** 

IN DOLOW

Client

IOM Reintegration and Durable Solutions (RDS) Unit

GeConsult ARCHITECTURE & ENGINEERING CONSULTANTS Office No. 529, 5th Floor, 680 Hotel Building, Muindi Mbingu Street, Off Kenyatta Avenue. geconsulteam@gmail.com www.geconsultarchitects.com P.O Box 103525 - 00101 Nairobi,Kenya Tel:+254 724 008 839 / +254 725 178 875